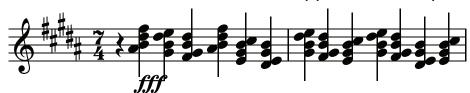

#### **VARIATION 7**

18. The FULL ORCHESTRA plays **fff** ... as loud as possible with new rich HARMONIES What happened to the speed?

This repeated 1X

19. How many times is 2nd half of PHRASE played again? \_\_\_\_