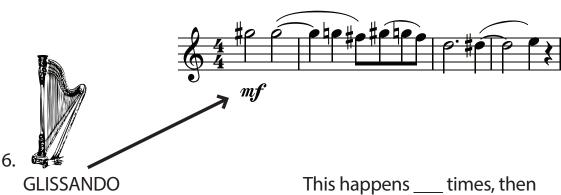

#### **TRANSITION**

9. TREMOLO STRINGS create "eerie" CHROMATIC moment

| Finale      |                                                                                                 |
|-------------|-------------------------------------------------------------------------------------------------|
|             | FORM: Variation                                                                                 |
| THEME       | 10. Beautiful Russian FOLK SONG played by                                                       |
| VARIATION 1 | 11. Melody taken over by the 1st VIOLINS –comments  Listen for rising line in HARP (& CLARINET) |
| VARIATION 2 | 12. FLUTE joins 1st VIOLINS on FOLK SONGwhat else is different?  Listen for rising TRILLS       |
| VARIATION 3 | 13. All WOODWINDS join in playing <b>forte</b> (loudly) over "bowed tremolo" in STRINGS         |
| VARIATION 4 | 14. Which BRASS FAMILY members have been added?                                                 |
| TRANSITION  | 15. <i>pp subito</i> () STRINGS                                                                 |