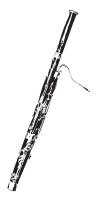

#### **FORM: Song**

1. OSTINATO begins in MUTED VIOLAS and \_\_\_\_\_\_

2. SOLO BASSOON plays BERCEUSE MELODY

3. SOLO \_\_\_\_\_ comments

4. SOLO \_\_\_\_\_\_ plays LULLABY again STRINGS & HARP ACCOMPANY

5. SOLO OBOE again comments and