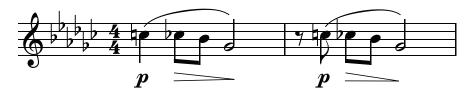

#### **FORM: Song**

1. OSTINATO begins in MUTED VIOLAS and \_\_\_\_\_\_

2. SOLO BASSOON plays BERCEUSE MELODY

3. SOLO \_\_\_\_\_ comments

4. SOLO \_\_\_\_\_\_ plays LULLABY again STRINGS & HARP ACCOMPANY

5. SOLO OBOE again comments and