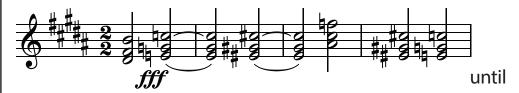

#### **VARIATION 7**

18. The FULL ORCHESTRA plays **fff** ... as loud as possible with new rich HARMONIES What happened to the speed?

This repeated 1X

19. How many times is 2nd half of PHRASE played again? \_\_\_\_