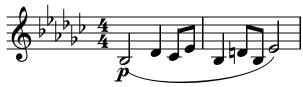

#### **FORM: Song**

1. OSTINATO begins in MUTED VIOLAS and \_\_\_\_\_\_

2. SOLO BASSOON plays BERCEUSE MELODY

3. SOLO \_\_\_\_\_ comments

4. SOLO \_\_\_\_\_\_ plays LULLABY again STRINGS & HARP ACCOMPANY

5. SOLO OBOE again comments and