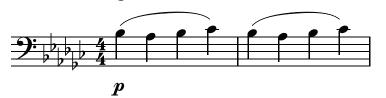

#### **FORM: Song**

1. OSTINATO begins in MUTED VIOLAS and \_\_\_\_\_\_

2. SOLO BASSOON plays BERCEUSE MELODY

3. SOLO \_\_\_\_\_ comments

4. SOLO \_\_\_\_\_\_ plays LULLABY again STRINGS & HARP ACCOMPANY

5. SOLO OBOE again comments and

SOLO CELLO, too...

Sensuous STRINGS soar

CELESTA, HARP & OBOE...trail off

7. Now familiar BERCEUSE MELODY with changes...listen!

8. SOLO OBOE comment changes, too (How?)