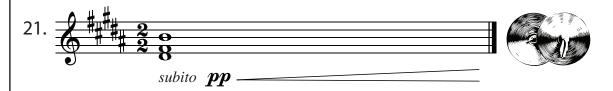

#### **TRANSITION**

9. TREMOLO STRINGS create "eerie" CHROMATIC moment

| Finale      |                                                                                                 |
|-------------|-------------------------------------------------------------------------------------------------|
|             | FORM: Variation                                                                                 |
| THEME       | 10. Beautiful Russian FOLK SONG played by                                                       |
| VARIATION 1 | 11. Melody taken over by the 1st VIOLINS –comments  Listen for rising line in HARP (& CLARINET) |
| VARIATION 2 | 12. FLUTE joins 1st VIOLINS on FOLK SONGwhat else is different?  Listen for rising TRILLS       |
| VARIATION 3 | 13. All WOODWINDS join in playing <b>forte</b> (loudly) over "bowed tremolo" in STRINGS         |
| VARIATION 4 | 14. Which BRASS FAMILY members have been added?                                                 |
| TRANSITION  | 15. <i>pp subito</i> () STRINGS                                                                 |