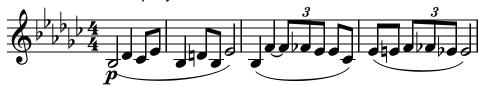

#### **TRANSITION**

9. TREMOLO STRINGS create "eerie" CHROMATIC moment

| Finale      |                                                                                                 |
|-------------|-------------------------------------------------------------------------------------------------|
|             | FORM: Variation                                                                                 |
| THEME       | 10. Beautiful Russian FOLK SONG played by                                                       |
| VARIATION 1 | 11. Melody taken over by the 1st VIOLINS –comments  Listen for rising line in HARP (& CLARINET) |
| VARIATION 2 | 12. FLUTE joins 1st VIOLINS on FOLK SONGwhat else is different?  Listen for rising TRILLS       |
| VARIATION 3 | 13. All WOODWINDS join in playing <b>forte</b> (loudly) over "bowed tremolo" in STRINGS         |
| VARIATION 4 | 14. Which BRASS FAMILY members have been added?                                                 |
| TRANSITION  | 15. <i>pp subito</i> () STRINGS                                                                 |

#### **VARIATION 5**

16. TRUMPETS & TROMBONES take on a "regal sound" Repeats identically except for *ONE NOTE!* Listen.